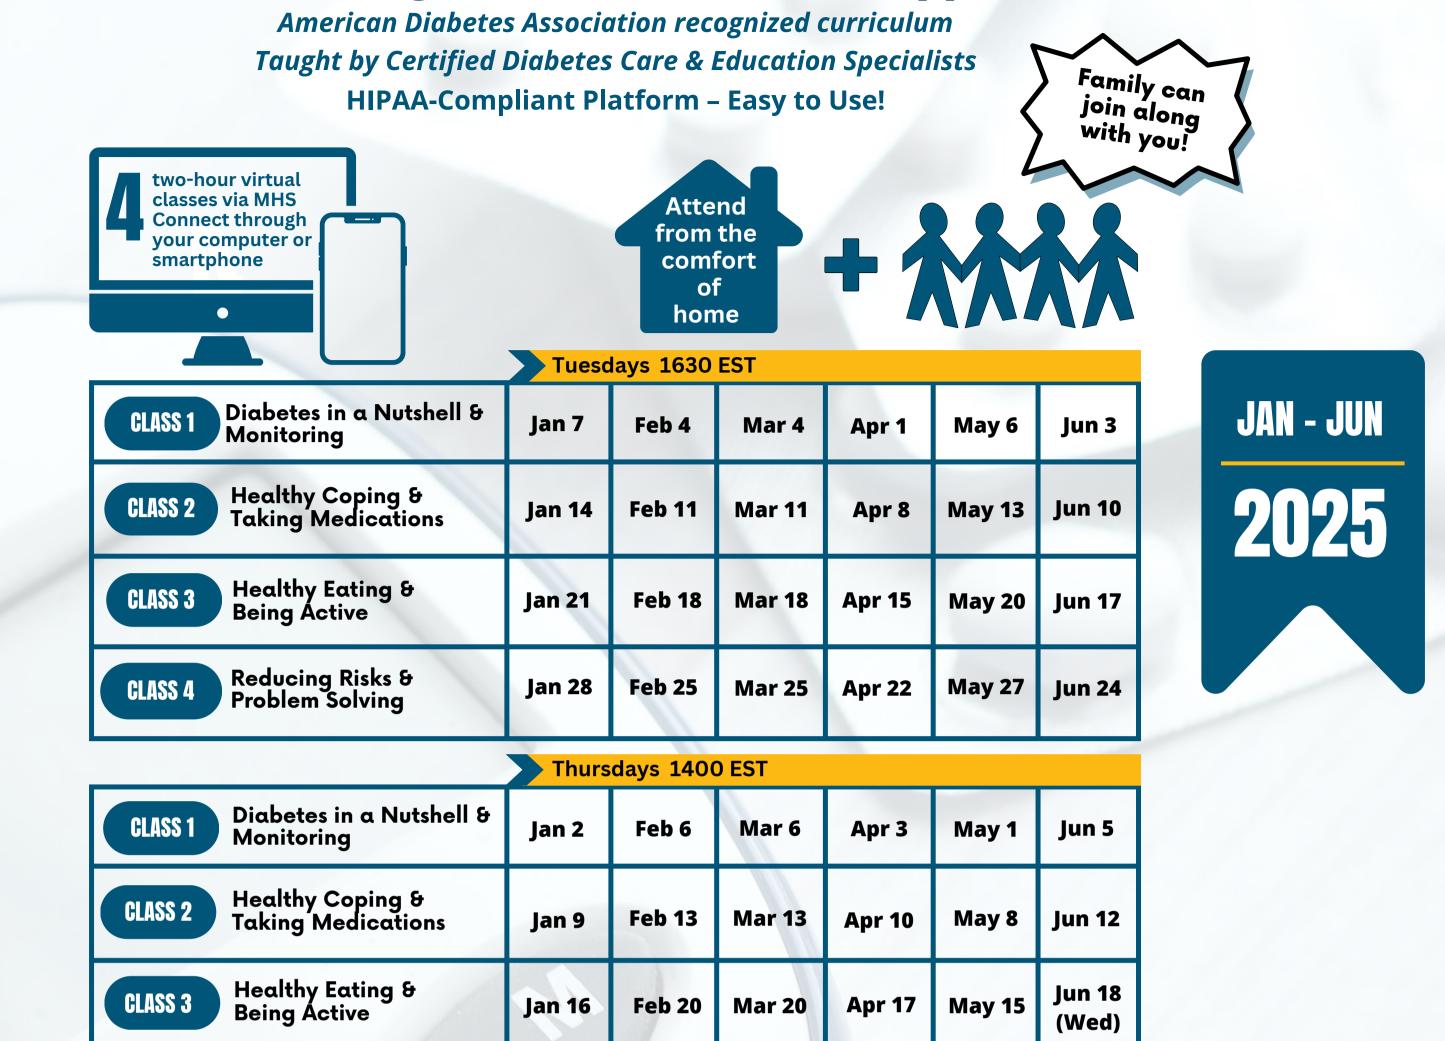

## Virtual Diabetes Self-Management Education & Support (DSMES) Classes

| CLASS 4 Reducing Risks &<br>Problem Solving    | Jan 23 | Feb 27 | Mar 27 | Apr 24 | May 22 | Jun 26          |  |  |  |  |
|------------------------------------------------|--------|--------|--------|--------|--------|-----------------|--|--|--|--|
| Thursdays 1900 EST (1600 PT)                   |        |        |        |        |        |                 |  |  |  |  |
| CLASS 1 Diabetes in a Nutshell &<br>Monitoring |        | Feb 6  |        | Apr 3  |        | Jun 5           |  |  |  |  |
| CLASS 2 Healthy Coping &<br>Taking Medications |        | Feb 13 |        | Apr 10 |        | Jun 12          |  |  |  |  |
| CLASS 3 Healthy Eating &<br>Being Active       |        | Feb 20 |        | Apr 17 |        | Jun 18<br>(Wed) |  |  |  |  |
| CLASS 4 Reducing Risks &<br>Problem Solving    |        | Feb 27 |        | Apr 24 |        | Jun 26          |  |  |  |  |

| Day of<br>Week             | Japan<br>Time<br>(Next Day) | Hawaii<br>Time | Pacific<br>Time | Mountain<br>Time | Central<br>Time | Eastern<br>Time | GMT<br>(Next Day) |
|----------------------------|-----------------------------|----------------|-----------------|------------------|-----------------|-----------------|-------------------|
| Tuesday<br>Every<br>Month  | 6:30 AM                     | 10:30 AM       | 1:30 PM         | 2:30 PM          | 3:30 PM         | 4:30 PM         | 9:30 PM           |
| Thursday<br>Every<br>Month | 4:00 AM                     | 8:00 AM        | 11:00 AM        | 12:00 PM         | 1:00 PM         | 2:00 PM         | 7:00 PM           |
| Thursday<br>Even<br>Months | 9:00 AM                     | 1:00 PM        | 4:00 PM         | 5:00 PM          | 6:00 PM         | 7:00 PM         | 12:00 AM          |

Take classes as schedule permits--in any order! To sign up, talk with your medical home team. An email confirmation will be sent to you with class details.

\_

Last Updated: August 2024